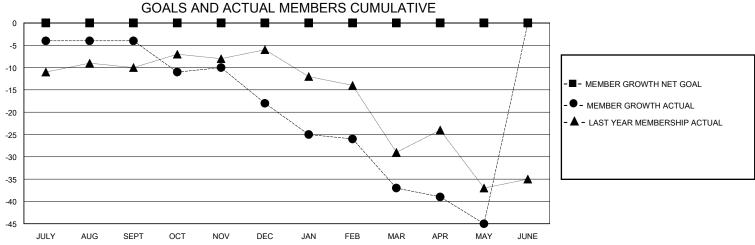

## District 13 OH1

Results as of: 5/31/2020

| GMT:                  |               |           | GMT CA        |                       |                        |                         |                                                    |  |
|-----------------------|---------------|-----------|---------------|-----------------------|------------------------|-------------------------|----------------------------------------------------|--|
|                       | Club          | s         |               | Members               |                        |                         |                                                    |  |
| RESULTS FOR 2019-2020 |               |           |               | RESULTS FOR 2019-2020 |                        |                         |                                                    |  |
| QUARTER               | NEW CLUB GOAL | NEW CLUBS | DROPPED CLUBS | QUARTER MEM           | BER GROWTH NET<br>GOAL | MEMBER GROWTH<br>ACTUAL | DROPPED<br>MEMBERS ACTUAL<br>(including transfers) |  |
| JULY/AUG/SEPT         | 0             | 0         | 0             | JULY/AUG/SEPT         | 0                      | 15                      | 18                                                 |  |
| OCT/NOV/DEC           | 0             | 0         | 0             | OCT/NOV/DEC           | 0                      | 15                      | 27                                                 |  |
| JAN/FEB/MAR           | 0             | 0         | 0             | JAN/FEB/MAR           | 0                      | 21                      | 39                                                 |  |
| APR/MAY/JUNE          | 0             | 0         | 0             | APR/MAY/JUNE          | 0                      | 6                       | 14                                                 |  |